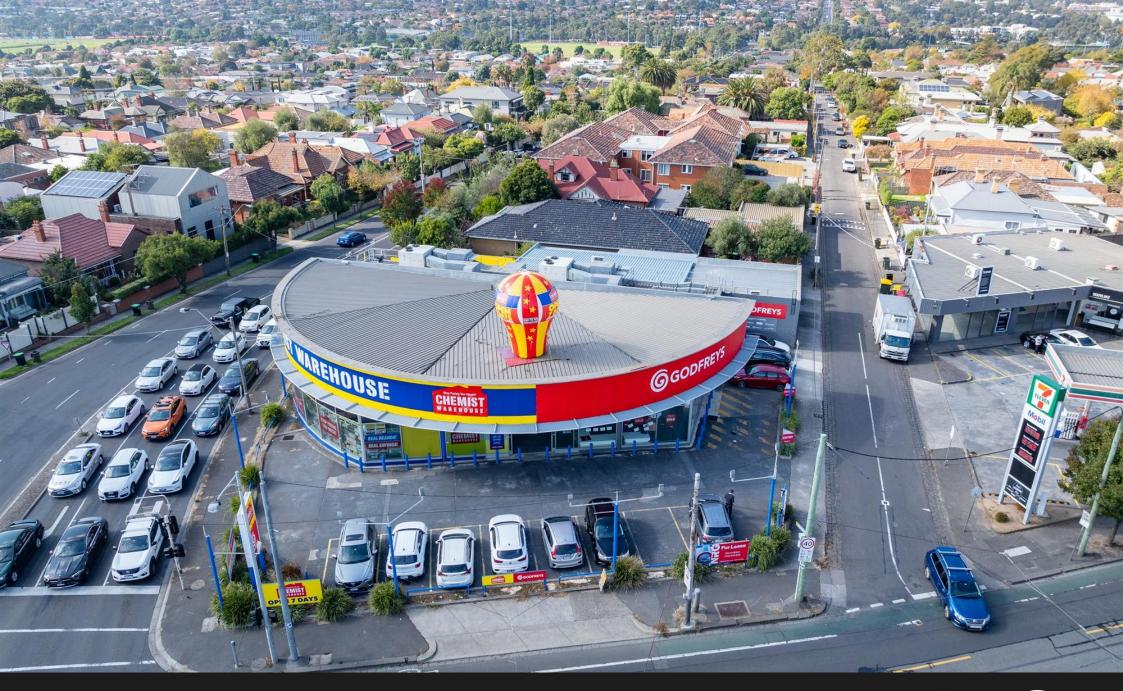

## FITTED SHOWROOM / RETAIL SPACE ADJOINING CHEMIST WAREHOUSE

This recently fitted showroom / retail space adjoins one of Australia's best known retail brands – Chemist Warehouse, provides onsite parking and is surrounded by high profile retailers. This is one opportunity not to be missed!

## Features include:

- Floor Area:341m2 approx.
- Huge exposure to busy Mt Alexander Road
- Rear Access / Parking / Loading Bay and Storage

**MICHAEL SPEKTOR** 0418 662 415