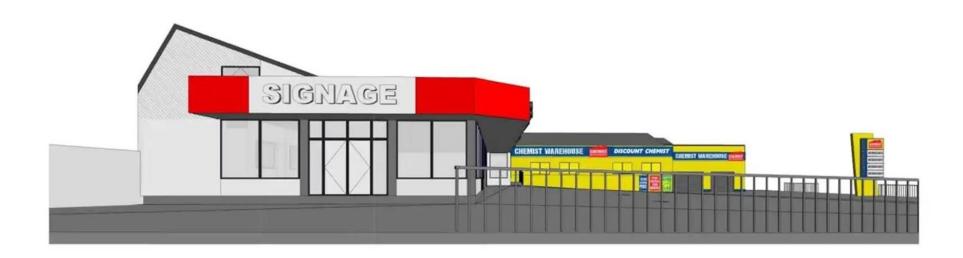

1 3D PERSPECTIVE 1

2 ABA 3D PERSPECTIVE 2

CDOUD

Rev. Description by Date

CONCEPT 20.11.23

 Project Name:
 CWH PUKEKOHE

 Project
 78-84 Edinburgh Street, Pukekohe 2120, NZ

Drawing 3D PERSPEC Name.

FOR LEASE

78-84 EDINBURGH STREET, AUCKLAND NZ 2120

## FOR LEASE Contact Agent | INCENTIVES

Pukekohe NZ | Ready for fit out | Only 150sqm\* remains | Join Chemist Warehouse & other National Retailers

Pukekohe, Franklin - one of Auckland's busiest retail spots!

Your chance to join Chemist Warehouse plus other national retailers. Concept designs available. Ready for fit out!

## Features include:

- Only 150sqm\* remaining available
- Customer convenience with 55\* car parking spaces onsite
- Signage rights available
- · Suit a variety of uses

**MICHAEL SPEKTOR** 0418 662 415