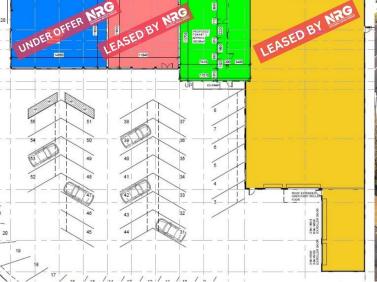

## FOR LEASE Contact Agent | INCENTIVES

Pukekohe NZ | Ready for fit out | Only 150sqm\* remains | Join Chemist Warehouse & other National Retailers

Pukekohe, Franklin - one of Auckland's busiest retail spots!

## Features include:

- Only 150sqm\* remaining available
- Customer convenience with 55\* car parking spaces onsite
- Signage rights available
- · Suit a variety of uses

**MICHAEL SPEKTOR** 0418 662 415