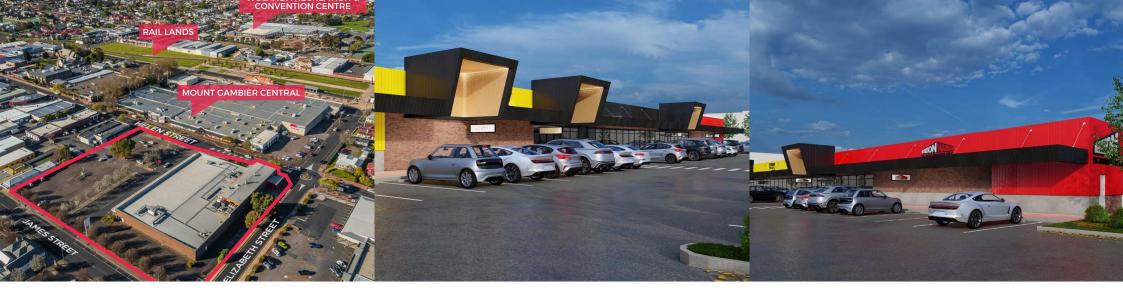

FOR LEASE ELIZABETH STREET CORNER JAMES STREET, MOUNT GAMBIER SA 5290

## FOR LEASE | RARE CBD LARGE FORMAT RETAIL

Impressive Large Format Retail For Lease

National Retail Group together with Complete Commercial are excited to offer this prime large format retail site for lease in the heart of Mount Gambier's CBD

Cnr James & Elizabeth St, Mount Gambier

Owner will refurbish, so you can take advantage of this opportunity to customise your space!

Flexible spaces from 1,000 sqm\* to 4,169 sqm\*

- 304\* car parking spaces easy customer access and convenience
- Former Coles Supermarket with a long standing, successful trading history