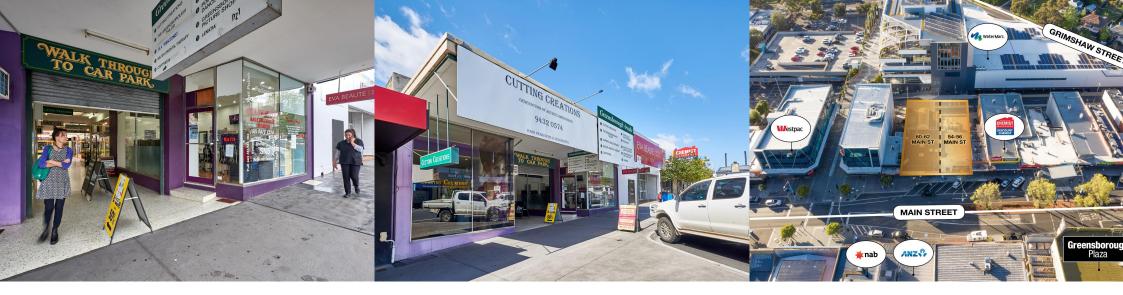

## PRIME TIME MAIN ST GREENSBOROUGH | AFFORDABLE SHOPS from 20sqm\* +

 $\label{thm:main-street} \mbox{Main Street Retail opposite the entrance to Greensborough Plaza, next to WATERMARC and Chemist Warehouse.}$ 

- Standalone building on Main Street opposite the entrance to Greensborough Plaza.
- Multiple opportunities from 20sqm\* to 200\*+ sqm
- Surrounded by public transport and traffic generators including Chemist Warehouse, WATERMARC and Greensborough Plaza