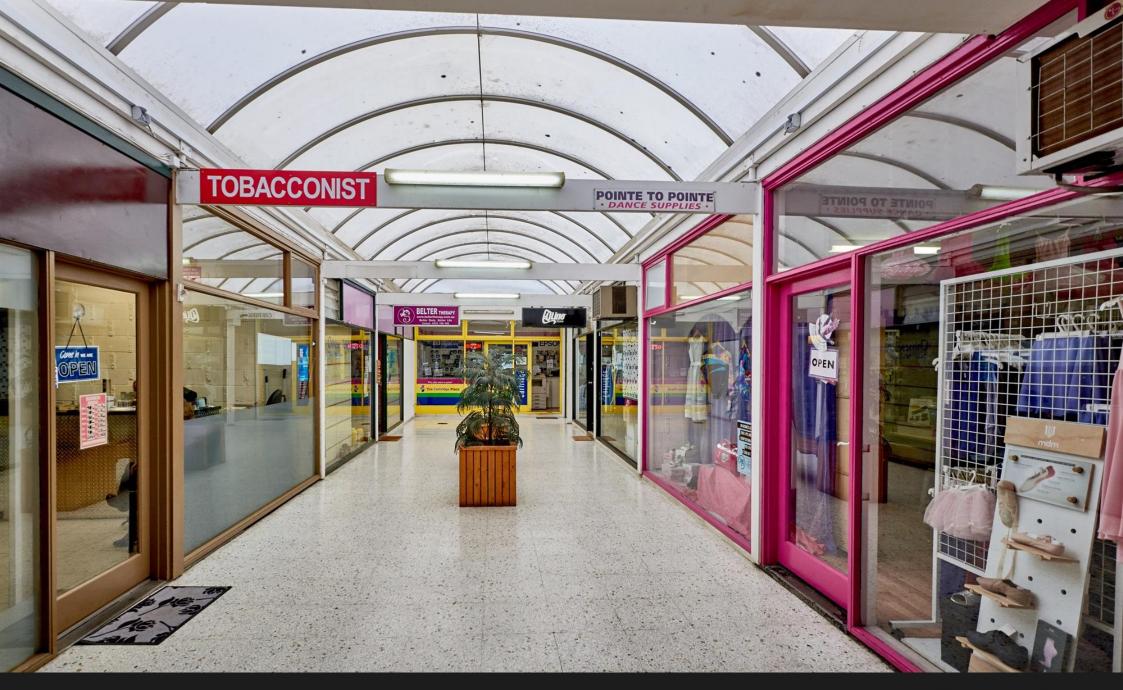

## PRIME TIME MAIN ST GREENSBOROUGH | AFFORDABLE SHOPS from 20sqm\* +

 $\label{thm:main-street} \mbox{Main Street Retail opposite the entrance to Greensborough Plaza, next to WATERMARC and Chemist Warehouse.}$ 

- Standalone building on Main Street opposite the entrance to Greensborough Plaza.
- Multiple opportunities from 20sqm\* to 200\*+ sqm
- Surrounded by public transport and traffic generators including Chemist Warehouse, WATERMARC and Greensborough Plaza