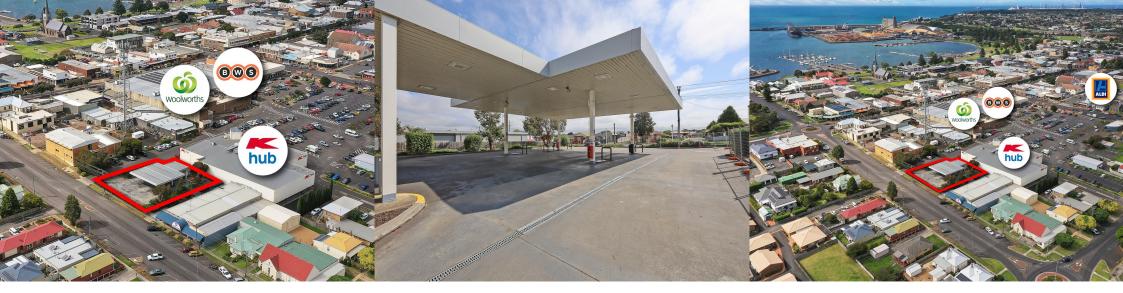

## MODERN FUEL SITE NEXT TO K-HUB, ALDI, WOOLIES - MAJOR REGIONAL HUB | UNDER OFFER

Located in the heart of Portland next door to K Hub and Woolworths, this well-positioned site is in the middle of town.

- 25\*sqm Convenience Store.
- 5 Pump forecourt 10 fuel delivery points
- Capacity for 7 fuel products inc LPG

Portland is a bustling forestry and manufacturing hub with a major sea transport center that serves as the main destination for shipping goods and produce from all the surrounding areas. As the only deep-water seaport between Adelaide and Melbourne, it offers unparalleled access to international trade routes and global markets.