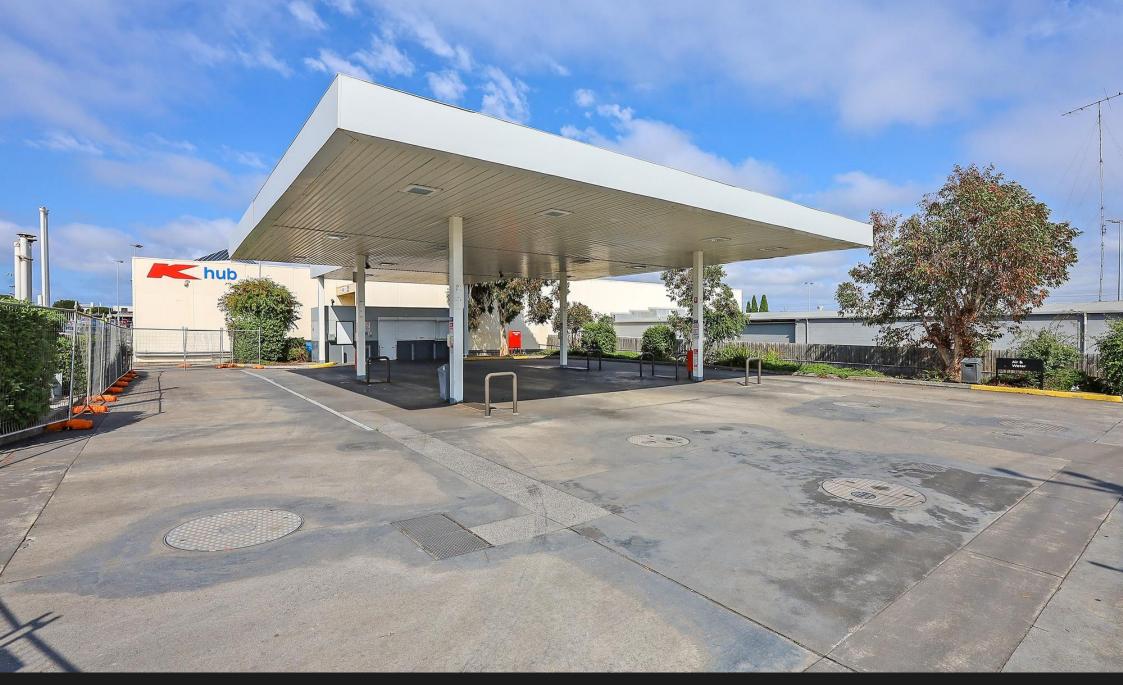

## MODERN FUEL SITE NEXT TO K-HUB, ALDI, WOOLIES - MAJOR REGIONAL HUB | UNDER OFFER

Located in the heart of Portland next door to K Hub and Woolworths, this well-positioned site is in the middle of town.

- 25\*sqm Convenience Store.
- 5 Pump forecourt 10 fuel delivery points
- Capacity for 7 fuel products inc LPG

Portland is a bustling forestry and manufacturing hub with a major sea transport center that serves as the main destination for shipping goods and produce from all the surrounding areas. As the only deep-water seaport between Adelaide and Melbourne, it offers unparalleled access to international trade routes and global markets.