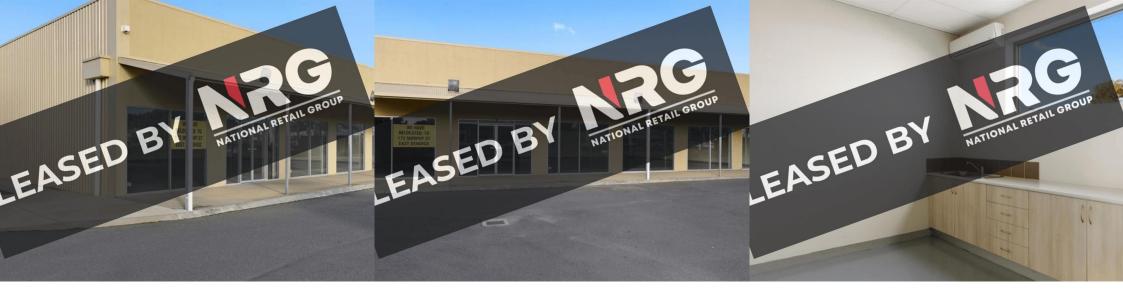

## 52-56 Midland Highway, Epsom, Bendigo, VIC

- 800 sqm\* Retail, Showroom or Commercial space with rear RSD access
- Opposite BUNNINGS, near PETSTOCK, MERCEDES and others
- 32\* on-site car spaces with direct access off the highway (both directions)
- · Additional land and access to Chrysler Drive available to grow your business
- Join Australian leading retailers in the fastest-growing retail and residential region of Bendigo
- Get this amazing Showroom for lease now. Contact National Retail Group