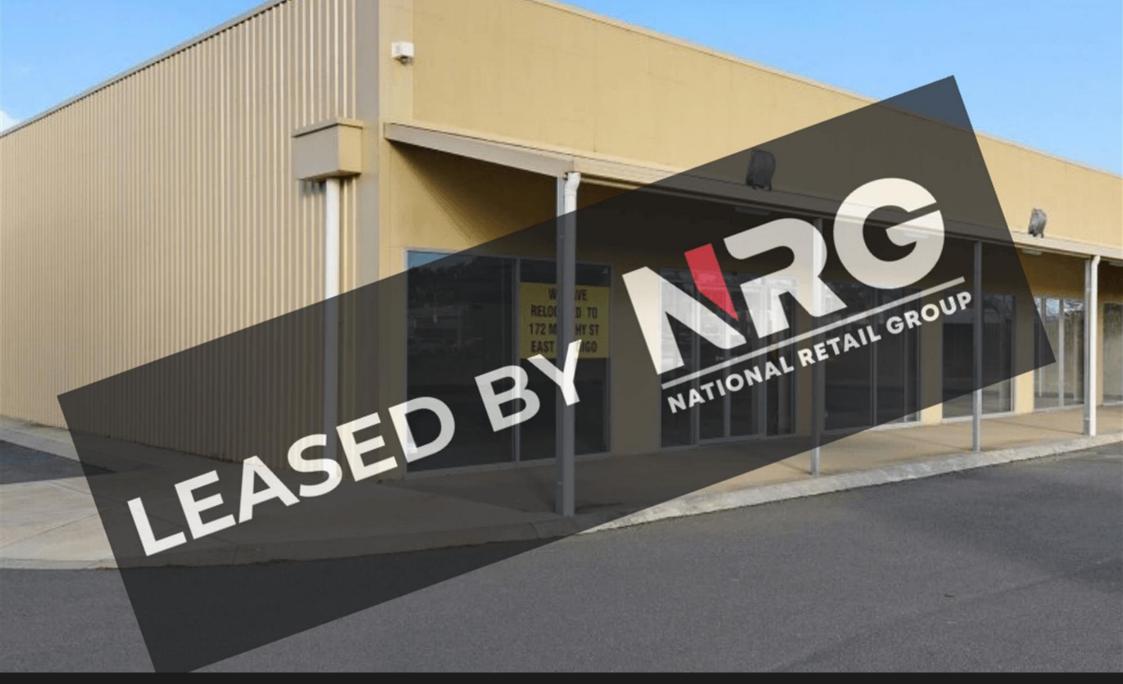

## 52-56 Midland Highway, Epsom, Bendigo, VIC

- 800 sqm\* Retail, Showroom or Commercial space with rear RSD access
- Opposite BUNNINGS, near PETSTOCK, MERCEDES and others
- 32\* on-site car spaces with direct access off the highway (both directions)
- · Additional land and access to Chrysler Drive available to grow your business
- Join Australian leading retailers in the fastest-growing retail and residential region of Bendigo
- Get this amazing Showroom for lease now. Contact National Retail Group