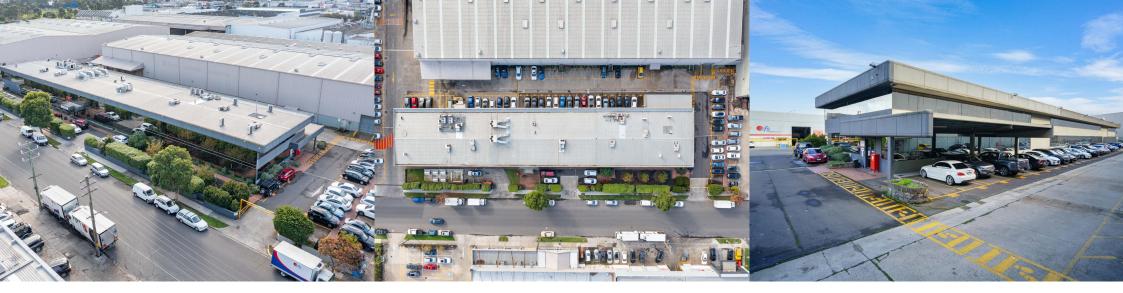

## FOR LEASE

44 RAGLAN STREET, PRESTON VIC 3072

44 RAGLAN STREET, PRESTON VIC 3072

## GENEROUS INCENTIVES AVAILABLE | CORPORATE OFFICES | IMPRESSIVE STANDALONE 2 LEVEL BUILDING

Corporate offices perfectly located 8 kilometres\* north of Melbourne's CBD and benefits from being within close proximity to all amenity including public transport, shopping centres and recreational facilities.

Areas from 1,700 sqm to 3,500 sqm\*

Fully self-contained office accommodation

On-site parking available for 60 cars

 $\label{local_decomposition} \mbox{Ideal for training / education / call centre uses}$ 

Close to public transport and retail amenity

Owners will consider refurbishment to suit specific tenant requirements

Excellent natural light

**MICHAEL SPEKTOR** 0418 662 415