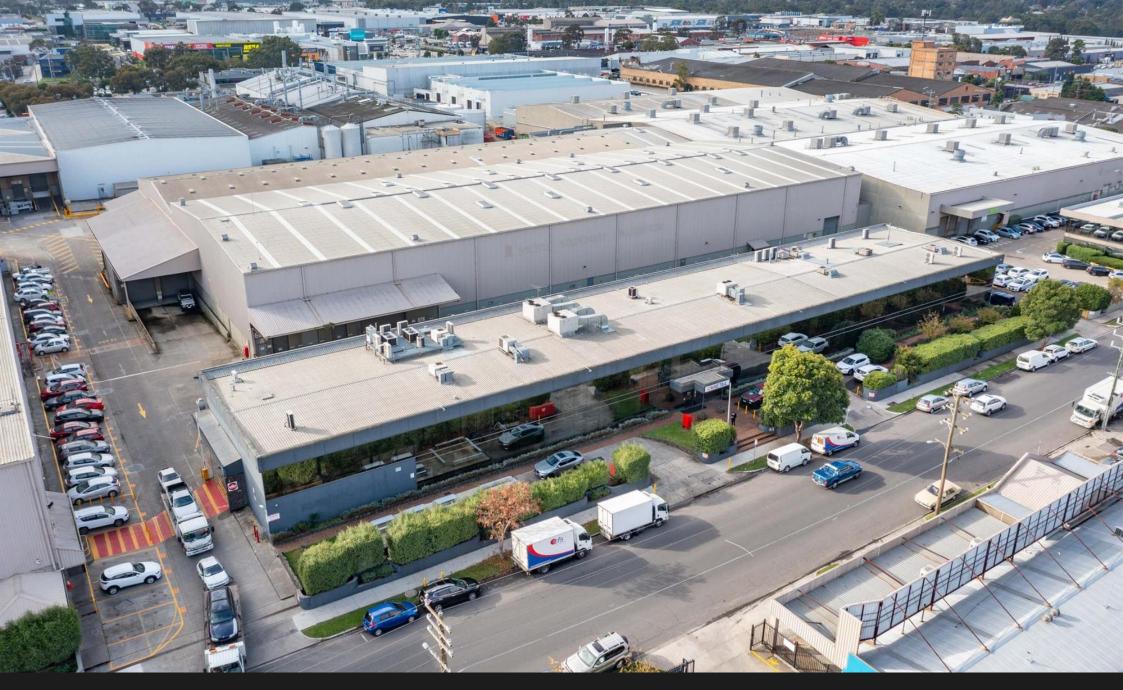

## FOR LEASE

44 RAGLAN STREET, PRESTON VIC 3072

44 RAGLAN STREET, PRESTON VIC 3072

## GENEROUS INCENTIVES AVAILABLE | CORPORATE OFFICES | IMPRESSIVE STANDALONE 2 LEVEL BUILDING

Corporate offices perfectly located 8 kilometres\* north of Melbourne's CBD and benefits from being within close proximity to all amenity including public transport, shopping centres and recreational facilities.

Areas from 1,700 sqm to 3,500 sqm\*

Fully self-contained office accommodation

On-site parking available for 60 cars

 $\label{local_decomposition} \mbox{Ideal for training / education / call centre uses}$ 

Close to public transport and retail amenity

Owners will consider refurbishment to suit specific tenant requirements

Excellent natural light

**MICHAEL SPEKTOR** 0418 662 415