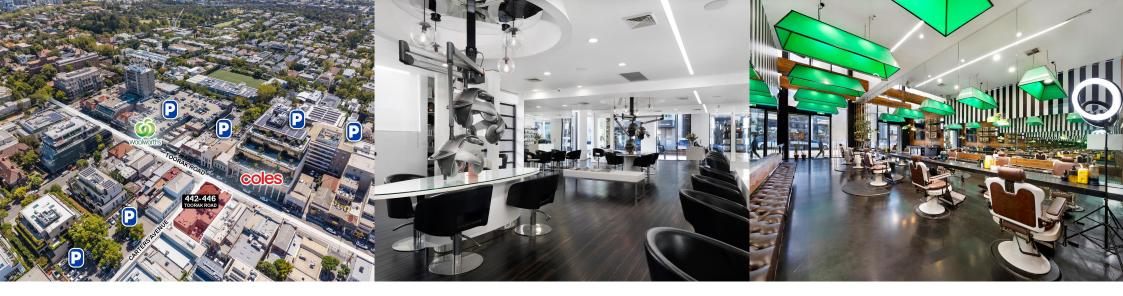

## THE ICONIC CORNER in TOORAK VILLAGE

- THE Corner everyone knows...
- Over 50m\* of PRIME frontage
- ICONIC signage and exposure opportunity
- Opposite COLES and WOOLWORTHS
- Versatile building to suit Boutique, Fashion, Retail, Medical, Family Office or First Class profesional services firms
- Surrounded by car parking, public transport and A grade amenity
- Within 20m of over \$650m\* of world class residential and commercial development by Orchard Piper and VICLAND's award winning St Germain
- Ground Floor